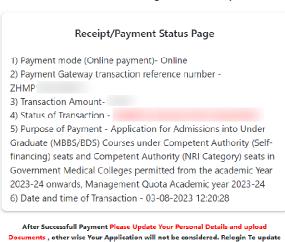

© Chat Now 7416253073

· After successful payment, a message will be displayed as follows::-

Application for Admissions into MBBS and BDS Courses, 2023-24 under Competent Authority (Self-financing) seats and Competent Authority (NRI Category) seats in Government Medical Colleges permitted from the academic Year 2023-24 onwards, Management Quota (Category-B1, Category-B2, Category-C (NRI) Seats in Private Medical and Dental Colleges and NRI Seats in Sri Padmavathi Medical College for Women, Tirupati )

After Successfull Payment Please Update Your Personal Details and upload Documents, other wise Your Application will not be considered. Relogin To update your Details/Documents else your Applicaton will not be considered. Please take screen shot for future reference