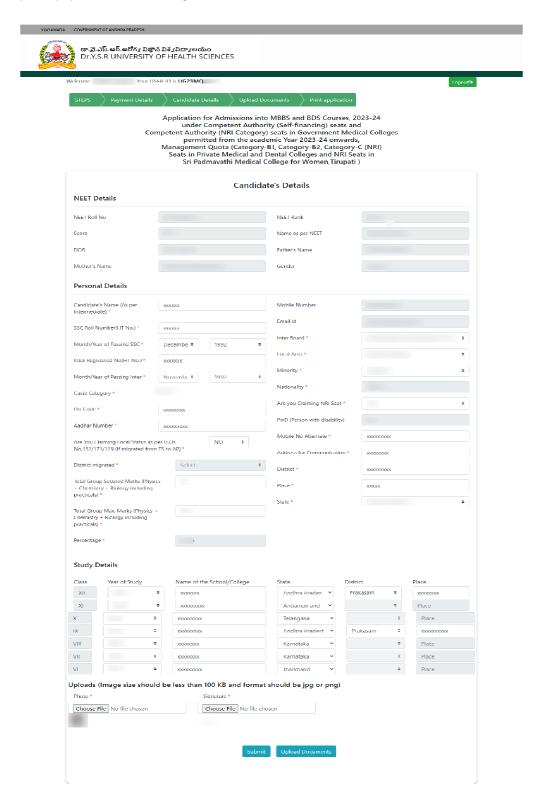

#### STEP-3

7. Candidate shall login again. The application form will be displayed as shown below. You have to fill the details and upload Passport Size Photo and Signature (Note: Scanned photo and Signature should be less than 100 KB and in JPEG or JPG format). In the process of updating the data if you change the caste from SC/ST to Open/BC then it will ask you to pay the difference of registration fee.

8. After filling the form, tick the declaration and then click on update button. Check all the details and if satisfied go to update button and click the same. You can change or modify any details by clicking on EDIT and BACK button