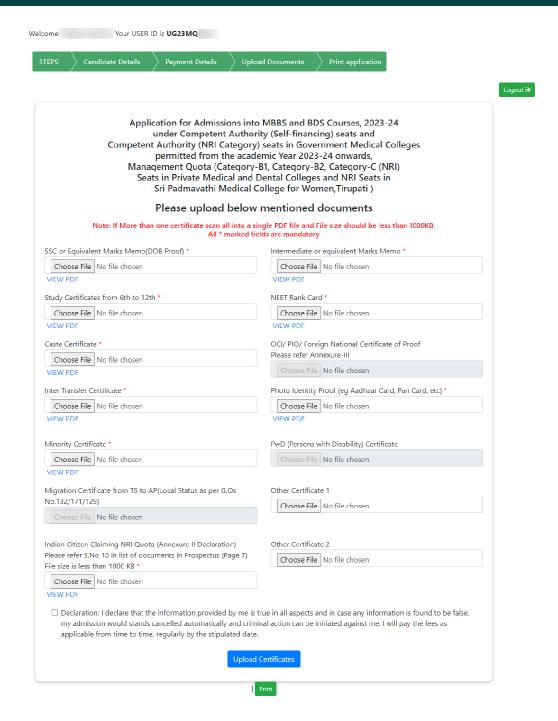

#### STEP-4

9. After successful completion of updating of data, user will be directed to upload documents page.

**10.** After uploading all the required certificates, Click on Save and Print, you will get your filled in application form, take printout of this form for further assistance. If you click on Print Application button you will get earlier saved data. Candidate will receive the following message to registered mobile number.

11. After successful uploading of documents, the candidate will receive SMS as follows:

Dear. , Your Application/Documents successfully uploaded. YSRUHS ADMISSIONS 2023-24.Registrar-YSRUHS.

#### 18) LIST OF SCANNED ORIGINAL CERTIFICATES AND DOCUMENTS REQUIRED TO UPLOAD:

- a. **NEET UG 2023 Scorecard** issued by the National Testing Agency
- b. **Date of Birth Certificate**. (SSC or its equivalent certificate).
- c. **10+2 certificate**. (Intermediate Grades Certificate not accepted)
- d. Study Certificates from 6<sup>th</sup> class to Intermediate in respect of the local candidates of Andhra Pradesh State who are claiming Category-B2 seats.
- e. Transfer Certificate.
- f. Minority Certificate (Muslim only)
- g. Photo Identity Proof (Aadhar)
- h. Caste Certificate (to verify eligibility, if secured less than General Category cut off marks)
- i. PwD Certificate (to verify eligibility, if secured less than General Category cut off marks)
- j. Documents required for NRI seats in Medical Colleges / Dental Colleges:
  - 1) Declaration (Annexure-II) **signed by both the candidate and NRI** along with evidential documents as follows:
  - 2) Green Card/Citizenship Card /
  - 3) Copy of NRI's Bank Statement for last 6 months /
  - 4) Pass-port issued by the respective Country /
  - 5) Latest Electricity Bill/Gas Bill /Water Bill in the name of NRI
  - 6) Visa / Driving license will NOT be accepted.
- 3. The Registration number sent to the registered mobile after entering the basic details should be noted for further use. The Registration number should be kept confidentially and not to disclose or share with others.
- 4. The candidate <u>should sign at the declaration</u> area in the print out of the online application form. The candidates need not submit or send the Printout of Application to the university.
- 5. The candidate should submit the Seat Allotment Order, Print-out of filled-in online application form, downloaded Provisional Verification form along with original certificates/ documents at the time of admission at the allotted college.

#### **List of Documents**

| SI.No Details of Certificate                                                                                                                                                                                                                                                                                                                                                                                      |             | Size of file |
|-------------------------------------------------------------------------------------------------------------------------------------------------------------------------------------------------------------------------------------------------------------------------------------------------------------------------------------------------------------------------------------------------------------------|-------------|--------------|
| 1. NEET UG 2023 Rank Card. (Mandatory)                                                                                                                                                                                                                                                                                                                                                                            | pdf         | 500 KB       |
| 2. Birth Certificate (SSC Marks Memo). (Mandatory)                                                                                                                                                                                                                                                                                                                                                                | pdf         | 500 KB       |
| Qualifying Exam Certificate (Intermediate Marks Memo OR Equivalent – Grade Certificate not Accepted) (Mandatory)                                                                                                                                                                                                                                                                                                  | pdf         | 500 KB       |
| 4. Study Certificates from 6 <sup>th</sup> class to Intermediate in respective local candidates of Andhra Pradesh State who claiming Cat-B2 seats. (as single file)                                                                                                                                                                                                                                               |             | 500 KB       |
| 5. Transfer Certificate (Intermediate)                                                                                                                                                                                                                                                                                                                                                                            | pdf         | 500 KB       |
| 6. Caste Certificate (If qualified under category)                                                                                                                                                                                                                                                                                                                                                                | pdf         | 500 KB       |
| 7. Minority Certificate ( <b>Muslim Only</b> ) (If applicable)                                                                                                                                                                                                                                                                                                                                                    | pdf         | 500 KB       |
| 8. Photo identity proof (Aadhar)                                                                                                                                                                                                                                                                                                                                                                                  | pdf         | 500 KB       |
| 9. PwD Certificate (If applicable)                                                                                                                                                                                                                                                                                                                                                                                | pdf         | 500 KB       |
| 10. Documents required for NRI quota seats (If applicable)                                                                                                                                                                                                                                                                                                                                                        |             |              |
| <ol> <li>Declaration (Annexure-II) signed by both the candida and NRI along with evidential documents as follows:</li> <li>Green Card/Citizenship Card /</li> <li>Copy of NRI's Bank Statement for last 6 months /</li> <li>Pass-port issued by the respective Country /</li> <li>Latest Electricity Bill/Gas Bill /Water Bill in the name of NR</li> <li>Visa / Driving license will NOT be accepted.</li> </ol> | pdf         | 1000 KB      |
| See Annexure-III (Last Page) for Overseas Indian Citizen / Persons of Indian Origin / Foreign National                                                                                                                                                                                                                                                                                                            | pdf         | 500          |
| 12. Candidate's Latest passport size Photo (Mandatory)                                                                                                                                                                                                                                                                                                                                                            | jpg OR jpeg | 100 KB       |
| 13. Specimen Signature of the Candidate (Mandatory)                                                                                                                                                                                                                                                                                                                                                               | jpg OR jpeg | 100 KB       |