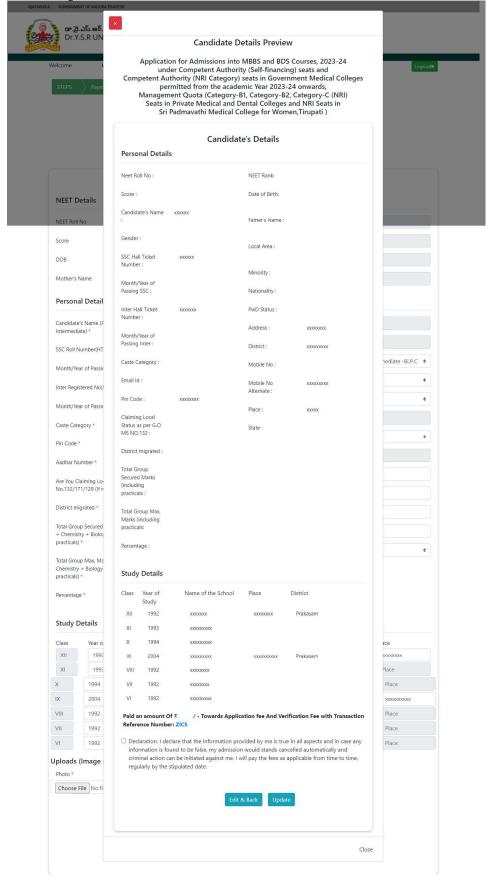

8. After filling the form, tick the declaration and then click on update button. Check all the details and if satisfied go to update button and click the same. You can change or modify any details by clicking on EDIT and BACK button