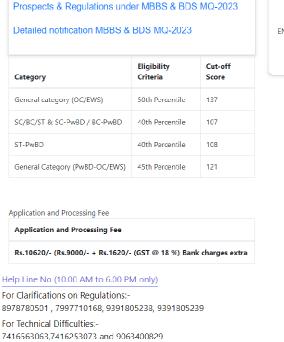

#### **Under Graduate Medical and Dental courses:**

| Category                                                                                   | Qualifying<br>Criteria      | Cut off<br>score<br>(out of 720) | Remarks                                                                                                                       |
|--------------------------------------------------------------------------------------------|-----------------------------|----------------------------------|-------------------------------------------------------------------------------------------------------------------------------|
| General category<br>(OC / EWS)                                                             | 50 <sup>th</sup> Percentile | 137                              | Candidates scoring equal to or more than this cut-off score have been declared as qualified.                                  |
| SC / ST / BC & Persons with Benchmark Disability of SC / BC Categories (PwBD-SC / PwBD-BC) | 40 <sup>th</sup> Percentile | 107                              | SC / ST / BC / SC-PwBD / BC-PwBD candidates scoring equal to or more than this cut-off score have been declared as qualified. |
| Persons with Benchmark Disability of ST Category (PwBD-ST)                                 | 40 <sup>th</sup> Percentile | 108                              | PwBD-ST candidates scoring equal to or more than this cut-off score have been declared as qualified.                          |
| Persons with Disability-General Category (OC/EWS)                                          | 45 <sup>th</sup> Percentile | 121                              | OC-PwBD candidates scoring equal to or more than this cut-off score have been declared as qualified.                          |

#### Help Line No (10.00 AM to 6.00 PM only)

For Clarifications on Regulations:-8978780501, 7997710168, 9391805238, 9391805239

For Technical Difficulties:

 $7416563063, 7416253073 \ \, \text{and} \, \, 9063400829$ 