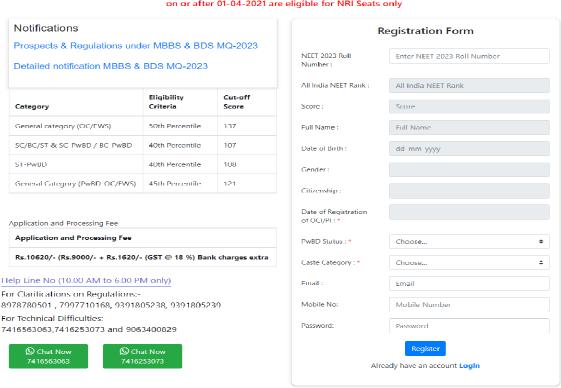

1. There are 4 steps to Register for UG admission program i.e

Step-1: Mobile and Email Registration,

Step-2 Payment of fee,

Step-3 updating of data, and

Step-4 uploading of Certificates.

A candidate has to complete all four steps in in order to register through online. Open the website <a href="https://ugmq.ysruhs.com/">https://ugmq.ysruhs.com/</a>/ Home page will be displayed as follows.

Enter your NEET UG – 2023 Roll Number and fill the mandatory details of Caste Category, PwBD status, Email, Mobile Number, Password and then Click button- REGISTER

**3.** OTP will be sent to registered Mobile and Email IDs. The candidate has to enter OTP in the OTP screen. the candidate will receive the user id and password for the login process.

#### **Under Graduate Medical and Dental courses:**

| Category                                                                                   | Qualifying<br>Criteria      | Cut off<br>score<br>(out of 720) | Remarks                                                                                                                       |
|--------------------------------------------------------------------------------------------|-----------------------------|----------------------------------|-------------------------------------------------------------------------------------------------------------------------------|
| General category<br>(OC / EWS)                                                             | 50 <sup>th</sup> Percentile | 137                              | Candidates scoring equal to or more than this cut-off score have been declared as qualified.                                  |
| SC / ST / BC & Persons with Benchmark Disability of SC / BC Categories (PwBD-SC / PwBD-BC) | 40 <sup>th</sup> Percentile | 107                              | SC / ST / BC / SC-PwBD / BC-PwBD candidates scoring equal to or more than this cut-off score have been declared as qualified. |
| Persons with Benchmark Disability of ST Category (PwBD-ST)                                 | 40 <sup>th</sup> Percentile | 108                              | PwBD-ST candidates scoring equal to or more than this cut-off score have been declared as qualified.                          |
| Persons with Disability-General Category (OC/EWS)                                          | 45 <sup>th</sup> Percentile | 121                              | OC-PwBD candidates scoring equal to or more than this cut-off score have been declared as qualified.                          |