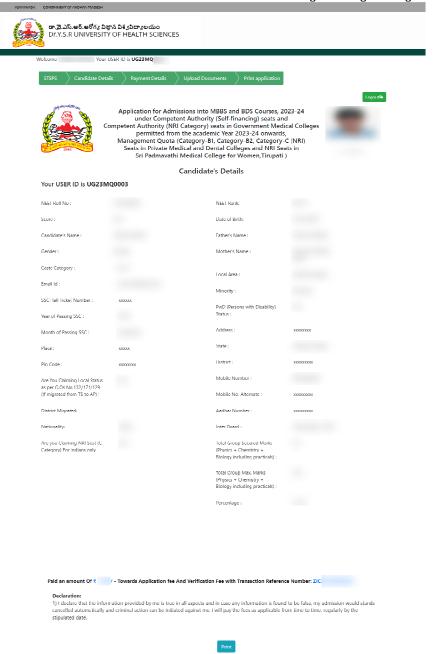

#### STEP-4

9. After successful completion of updating of data, user will be directed to upload documents page.

**10.** After uploading all the required certificates, Click on Save and Print, you will get your filled in application form, take printout of this form for further assistance. If you click on Print Application button you will get earlier saved data. Candidate will receive the following message to registered mobile number.